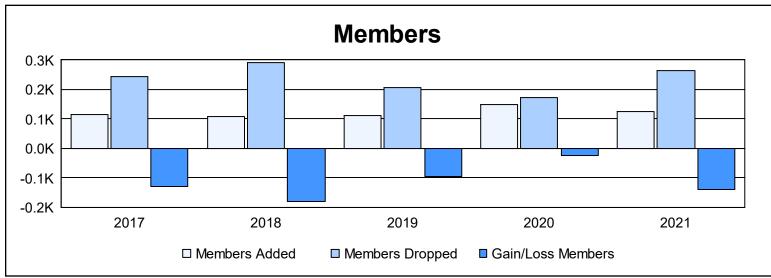

District 107 C As of June 2021 Cumulative

| Year      | New<br>Clubs | Dropped<br>Clubs | Gain/<br>Loss<br>Clubs | New<br>Members | Charter<br>Members | Reinstate<br>Members | Transfer<br>Members | Total<br>Member<br>Added | Total<br>Members<br>Dropped | Gain/<br>Loss<br>Members |
|-----------|--------------|------------------|------------------------|----------------|--------------------|----------------------|---------------------|--------------------------|-----------------------------|--------------------------|
| 2016-2017 | 0            | 1                | -1                     | 103            | 4                  | 1                    | 6                   | 114                      | 244                         | -130                     |
| 2017-2018 | 0            | 1                | -1                     | 101            | 2                  | 1                    | 5                   | 109                      | 290                         | -181                     |
| 2018-2019 | 0            | 5                | -5                     | 98             | 2                  | 2                    | 9                   | 111                      | 206                         | -95                      |
| 2019-2020 | 0            | 1                | -1                     | 113            | 2                  | 1                    | 32                  | 148                      | 172                         | -24                      |
| 2020-2021 | 0            | 5                | -5                     | 55             | 13                 | 1                    | 56                  | 125                      | 263                         | -138                     |
| Average   | 0            | 3                | -3                     | 94             | 5                  | 1                    | 22                  | 121                      | 235                         | -114                     |