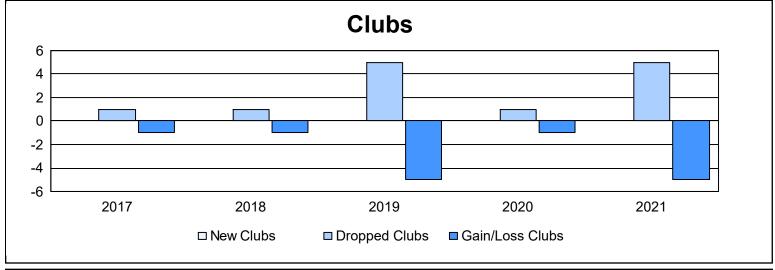

District 107 C As of June 2021 Cumulative

| Year      | New<br>Clubs | Dropped<br>Clubs | Gain/<br>Loss<br>Clubs | New<br>Members | Charter<br>Members | Reinstate<br>Members | Transfer<br>Members | Total<br>Member<br>Added | Total<br>Members<br>Dropped | Gain/<br>Loss<br>Members |
|-----------|--------------|------------------|------------------------|----------------|--------------------|----------------------|---------------------|--------------------------|-----------------------------|--------------------------|
| 2016-2017 | 0            | 1                | -1                     | 103            | 4                  | 1                    | 6                   | 114                      | 244                         | -130                     |
| 2017-2018 | 0            | 1                | -1                     | 101            | 2                  | 1                    | 5                   | 109                      | 290                         | -181                     |
| 2018-2019 | 0            | 5                | -5                     | 98             | 2                  | 2                    | 9                   | 111                      | 206                         | -95                      |
| 2019-2020 | 0            | 1                | -1                     | 113            | 2                  | 1                    | 32                  | 148                      | 172                         | -24                      |
| 2020-2021 | 0            | 5                | -5                     | 55             | 13                 | 1                    | 56                  | 125                      | 263                         | -138                     |
| Average   | 0            | 3                | -3                     | 94             | 5                  | 1                    | 22                  | 121                      | 235                         | -114                     |